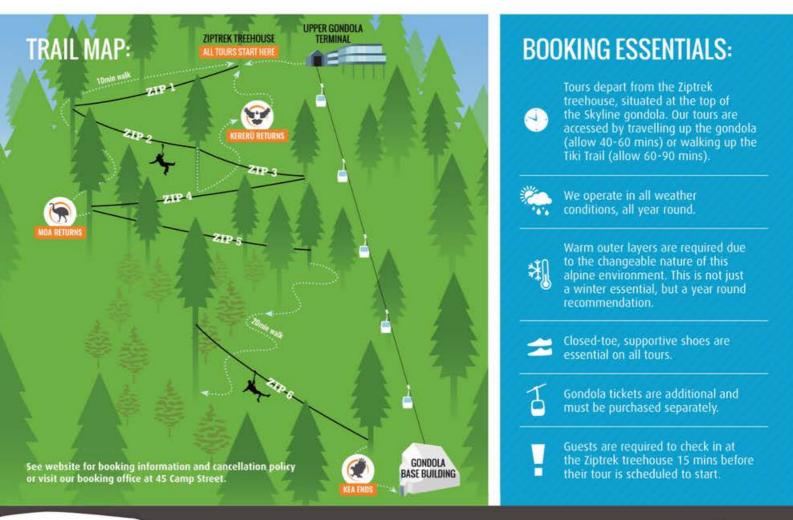

## **CHOOSE YOUR ZIPTREK ADVENTURE**

DURATION: 1.5 to 2 HOURS 4 Ziplines + 10 mins walk

Perfect for families with young children, first time zippers and the young at heart.

Four exhilarating ziplines suitable for all ages

Starts and finishes at the top of the gondola

Minimum age 6 years

Little people under 30kg (66lbs) may travel tandem

Maximum weight limit of 125kg (275lbs)

\$159 Adult

\$129 Child 6 -14

## DURATION: 2.5 to 3 HOURS 6 Ziplines + 20 mins downhill walk

Perfect for backpackers, families with teenage kids and those with an enhanced appetite for adventure

Includes the steepest zipline in the world, travelling at speeds of up to 70kph (50mph)

Six breathtaking ziplines with outstanding views, returning you to the bottom of gondola hill on a total high

Starts at the top of the gondola and finishes at the base

Minimum weight limit of 30kg (66lbs) up to a maximum weight limit of 125kg (275lbs)

**\$209** Adult

\$169 Child 6 -14